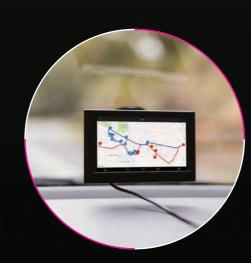

## **ADVANCED TELEMATICS**

Live Tracking, Roadmap, Fuel Monitoring, Live Alerts

With **Fleet**Master™ you have both centralized and detailed position reporting, making your job easier and more productive.

Using our 2D and 3D maps as well as accurate tracking results you gain the unique ability to see a visual and interactive display of vehicle activity.

Both map and timeline activity are presented with complete details over roadmaps, speed charts, geo fences, events, alerts, idling, etc.

All activities from simple positioning to fuel monitoring analysis are simple and fully automated through reports and alerts, available both on web interface and mobile interface.

With FleetMaster™ you acquire full control over the entire fleet!