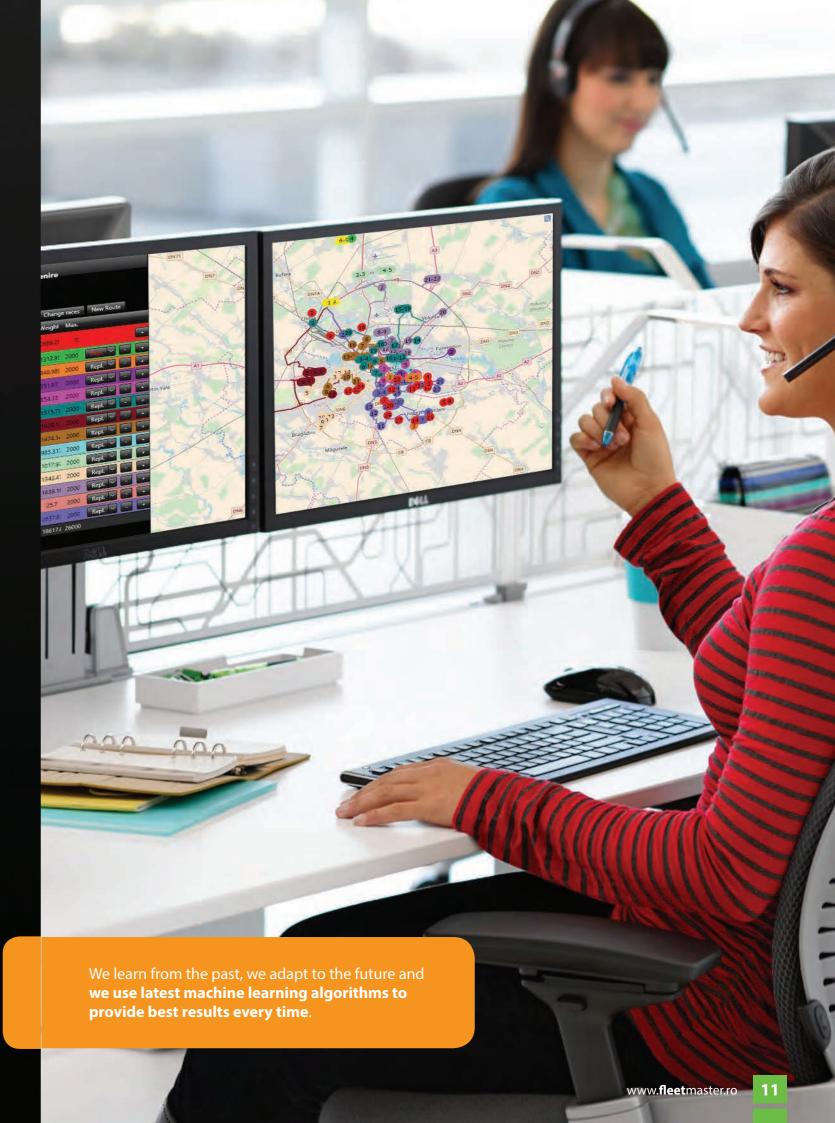

## ADVANCED ROUTE OPTIMIZATION

**Real World Machine Learning Algorithms** 

Route optimization is a complex task that can improve benefits with up to 40%.

FleetMaster™ is one of the most advanced route planning and optimization systems with proven results in many industries.

Using advanced mathematical algorithms, FleetMaster™ makes billions of calculations and delivers the most accurate routes and FTA's

We learn from the past, we adapt to the future and we use latest machine learning algorithms to provide best results every time.

This way, **Fleet**Master<sup>™</sup> helps your organization to grow in a safe and organized manner, being part of your success

FleetMaster™ can improve benefits up to 40%