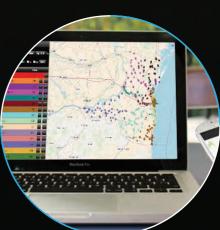

#### **TERRITORY OPTIMIZATION**

Use smart data analysis to create balanced zones based on clients geographical clustering

We are aware that optimal territorial planning is done after a lot of hard work and many work forces involved.

FleetMaster™ helps you to make this action easy and logical, minimizing the number of resources used.

Using **Fleet**Master™ visual territorial planning, you can easy understand the company's needs, you can deliver management information and reports and you can take optimal decisions for territory planning, reconfiguration and activity optimization.

## **Territory Optimization**

Use smart data analysis to create balanced zones based on clients geographical clustering