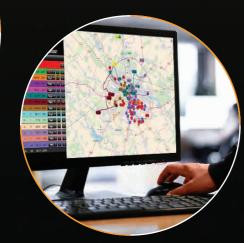

#### **VISUAL ANALYTICS**

#### **Graphical Analysis Dynamic Dashboards**

It's a fact that the bigger the fleet is, the most difficult is to analyze all day activities and results into standard report sheets.

With FleetMaster™ you have a complete graphical activity overview, with dashboards, timeline views, charts and drill-down visual details, with multiple filtering and grouping criteria.

In fact **Fleet**Master™ is a complete Business Intelligence tool that helps to conduct analysis, identify trends and take the right business decisions.