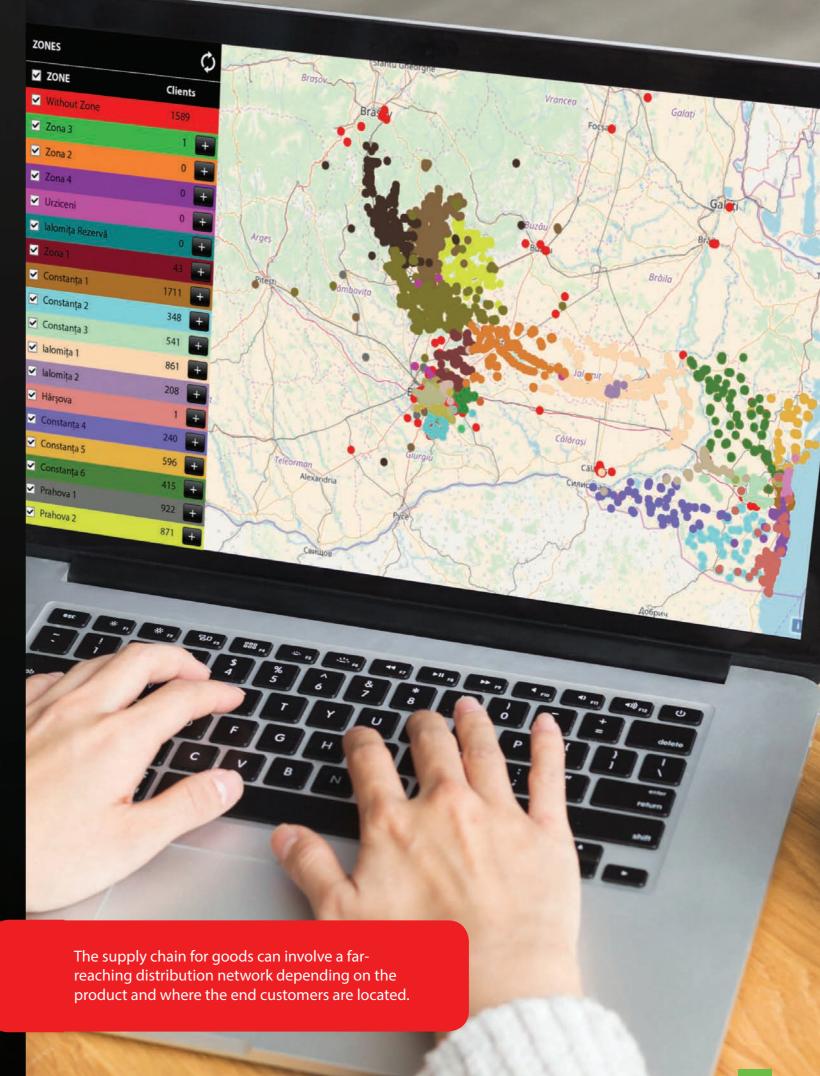

#### **TERRITORY OPTIMIZATION**

Use smart data analysis to create balanced zones based on clients geographical clustering

We are aware that optimal territorial planning is done after a lot of hard work and many work forces involved.

FleetMaster™ helps you to make this action easy and logical, minimizing the number of resources used.

Using **Fleet**Master™ visual territorial planning, you can easy understand the company's needs, you can deliver management information and reports and you can take optimal decisions for territory planning, reconfiguration and activity optimization.