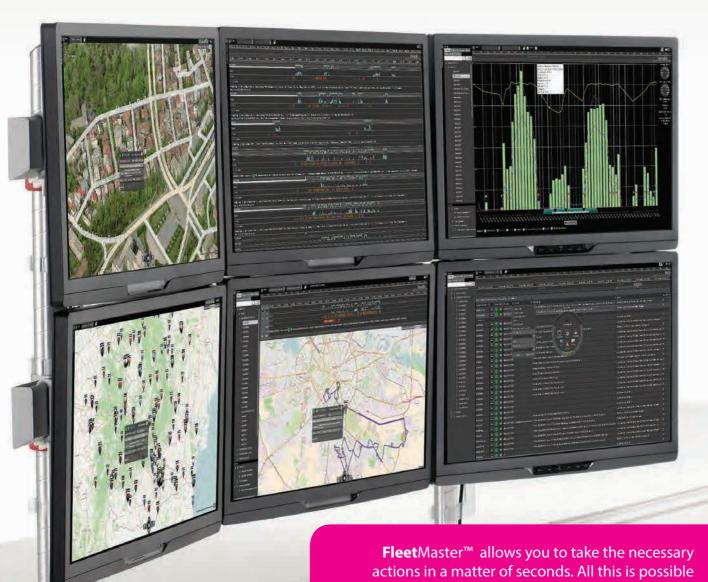

# fleetMaster

# a Mi No Wi No Du Save Predict and prevent: accomplish your objectives by taking the necessary actions easily and faster. mize your business