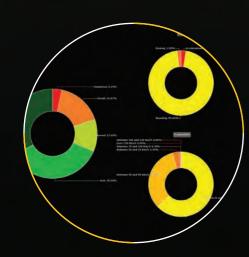

#### **Graphical Analysis Dynamic Dashboards**

It's a fact that the bigger the fleet is, the most difficult is to analyze all day activities and results into standard report sheets.

With FleetMaster™ you have a complete graphical activity overview, with dashboards, timeline views, charts and drill-down visual details, with multiple filtering and grouping criteria.

In fact **Fleet**Master™ is a complete Business Intelligence tool that helps to conduct analysis, identify trends and take the right business decisions.

## Measure your results and evaluate the success of your business

FleetMaster™ is a business oriented software, and once configured it can provide powerful KPI analysis like how many deliveries were late versus on time last week, month or year, how much excess mileage was incurred during a chosen time period, what is the cost per distance unit or what is the cost per weight unit.

FleetMaster™ natively builds reports based on your business objectives and KPI's and delivers up to 3 years of comparative analysis so you can take the right decision for your business.

FleetMaster™ provides historical, current and predictive views of business operations.