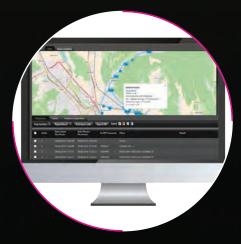

## **DISPATCHING**

Live communication and real time driver

From the scratch, **Fleet**Master<sup>™</sup> has been designed to work as a command and control center, linking the dispatchers and the drivers through live communication.

Using many simultaneous displays for dispatching and dashboard tablets or smartphones for the drivers, FleetMaster™ keeps both dispatchers and drivers in permanent contact.

The driver receives routes, tasks, real time navigation guidance and statistic information about his activity and provides real time feedback to the dispatching