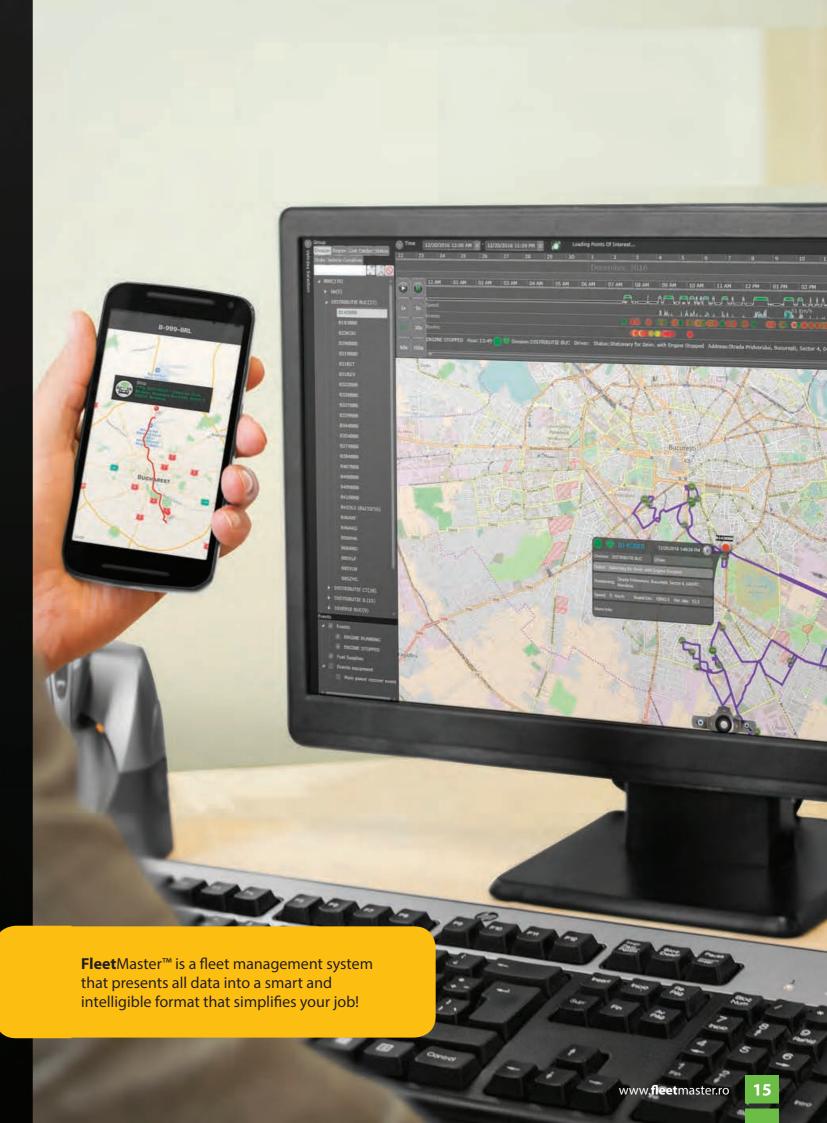

## VALIDATION

final Data Structures and Manual Checks

DATA

RAW DATA

Orders, Clients, Tasks, Preferences

FleetMaster™ integrates fast and easy with your existing data infrastructure and performs immediately without any additional costs

## **Multichannel** Data Input

CONNECT AND COMMUNICATE FOR SEAMLESS INTEGRATION

## ERP/WMS/SFA/WFM/ E-SALES/VENDING MACHINES

Real time API integration with data management systems

FleetMaster™ is a complete TMS (Transport Management System) and FMS (Fleet Management System) that acts as an interconnected part of your company's infrastructure and communicates with your ERP, SFA, WMS and other internal or unattended systems in order to ensure a complete data workflow.

## **ADVANCED TELEMATICS**

Live Tracking, Roadmap, Fuel Monitoring, Live Alerts

With **Fleet**Master™ you have both centralized and detailed position reporting, making your job easier and more productive.

Using our 2D and 3D maps as well as accurate tracking results you gain the unique ability to see a visual and interactive display of vehicle activity.

Both map and timeline activity are presented with complete details over roadmaps, speed charts, geo fences, events, alerts, idling, etc.

All activities from simple positioning to fuel monitoring analysis are simple and fully automated through reports and alerts, available both on web interface and mobile interface.

With FleetMaster™ you acquire full control over the entire fleet!